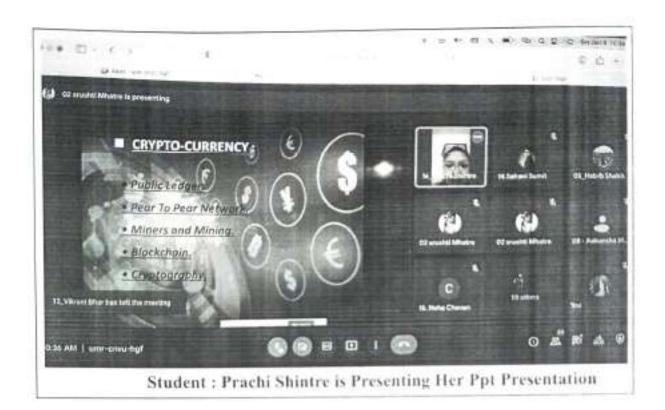

#### Biz-wiz Association

Report on "Power Point Presentation on the topic "Impact of Covid 19 on Banking and Insurance Sector"

Date of the Activity: 6th Sept. 2021

Time: 4:00PM to 5:00PM

Online Platform: Google Meet

Prover point Presentation is activity is skill based activity through this activity students encluded their presentation skill which is helpful to them in the future. The main objective of Power Point Presentation activity is to encourage students to come forward and show their presentation skill. The topic of Power Point Presentation was "Impact of Covid 19 on Banking and Insurance Sector". The topic was very sensitive as Covid 19 has great impact on all the sectors.

The students were given sufficient time to prepare presentation on the topic 4 groups and 2 hadroched students participated in activity. All rules of presentation was discussed in advance through the notice so that students can prepare accordingly. Students were excited to present their presentation on the topic. All the groups and individual participates put their best and tried to justified the topic. Dharvi Joshi and his group has given the best presentation and cover all points as per topic. In the near future also Banking and Insurance Department continue with this kind of activities and enhance students soft skills.