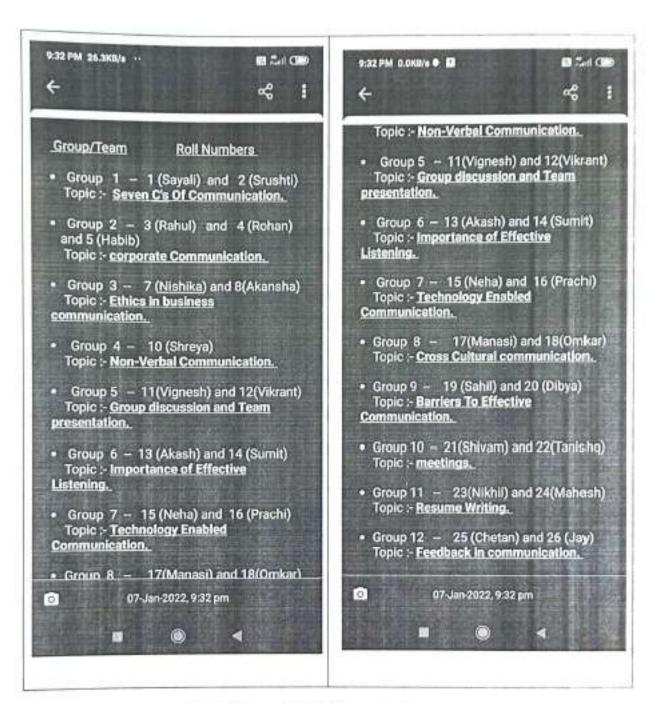

| HADGE JAY DINESH                 |







#### List of Group PPT'S Presentation













3 pages • 145 F

13 October 2021 15 October 2021

#### Forwarded



Interview Preparation Grp Group chat invite

Dear Students....

T.Z.A.S.P.Mandal's Pragati College of Arts and Commerce, Dombivli, Maharashtra.

As a Silver Jubilee year, It gives us immense pleasure to announce that Department of Accountancy is organizing an webinar on "Interview Skills and Resume Making " This webinar will be beneficial for students to get their dream job.

AnGuest Speaker In

Message











15 October 2021 Who can attend? Student from any stream of college

Click the following link to join whatsapp group

https://chat.whatsapp.com /FDEOAbs6tMJAcv4EWSluND

\*Click the following link to join google Meeting

http://meet.google.com/xyn -wipw-rjz

Than