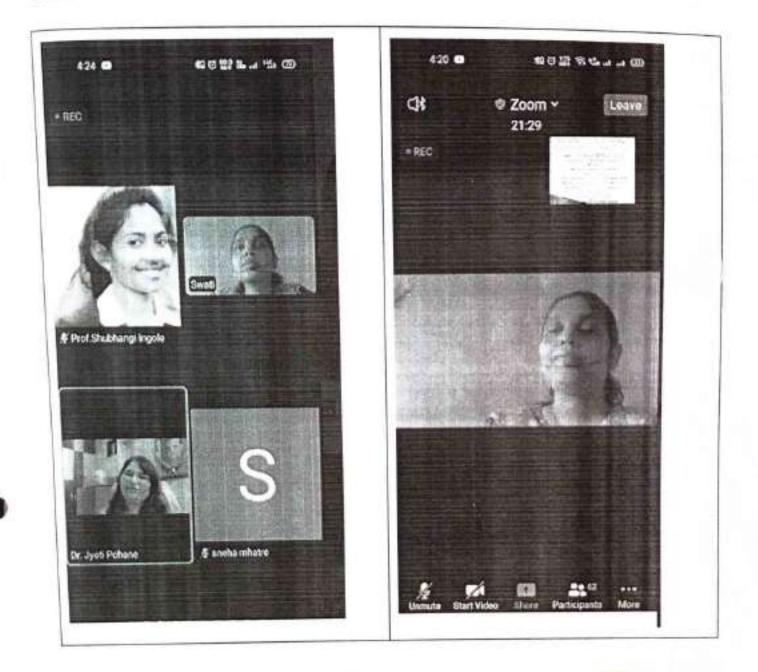

Coordinator Mr. Swati Pusalkar welcomed Mr. Nikhil Ghodke and all the students. She conducted first part of the program i.e. how to use Google meet for attending the lectures. She has shown practical on how to start the google meet, how to join, using various functions and facilities of the same.

Next part of the program was on "How To use Google classroom to access and share the data". Mr. Nikhil Ghodke has guided the students and has demonstrated practical use of the classroom.

Both the faculties then attended doubt solving session. After the program , students have expressed that they can use both the applications confidently. 27 students have attended the program. The program was concluded with vote of thanks.

Total 80 participated in the guidance lecture. The session was informative. At the end, Ms. Swati Pusalkar has proposed vote of thanks.

lipaixas

Mrs. Swatt Ketan Pusalkar

Coordinator of Banking & Insurance