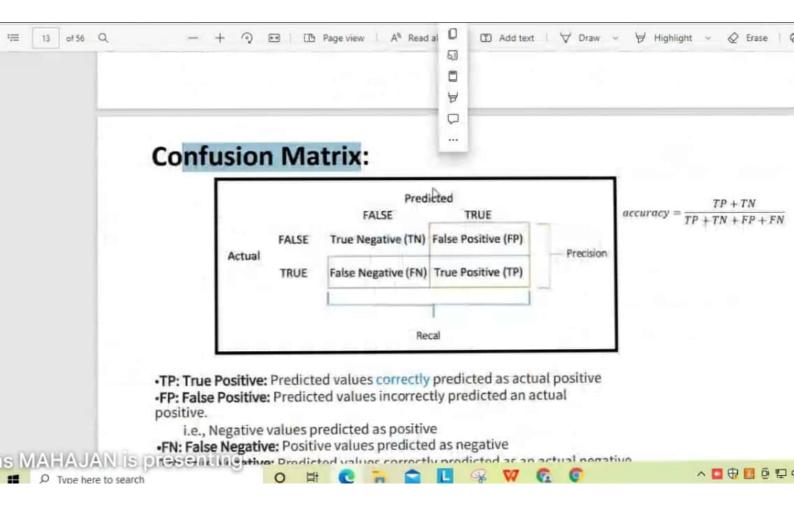

|              |      |   |



# REPORT ON GUEST LECTURE FOR TYBSC.IT. (SQA)

**Mr.Rahul Wantmure Resource** Person ٠ Assistant professor, Sterlimg Institute of management studies College, Nerul(W). Pragati College of Arts, Science & Commerce, ٠ Venue Dombivli (E). 29th March, 2022 Date & Time ٠ 10.00 A.M. to 11.30 A.M.

Beneficial guidance was provided to the students regarding preparation of examination.

Following are some of the points highlighted to excel the knowledge of students :-

- Brief Introduction of whole syllabus. \*\*
- Highlighted on Important Topics. \*\*
- Various ways to attempt paper \*\*
- Doubt solving session as well as career guidance after B.Sc(I.T)
- •••

Prof. Rupali Patil B.Sc.(IT) Co-ordinator,



## ।। सा विद्या या विमुक्तये ।। T.Z.A. SHIKSHAN PRASARAK MANDAL'S Fax : 0251-2885392 Fax : 0