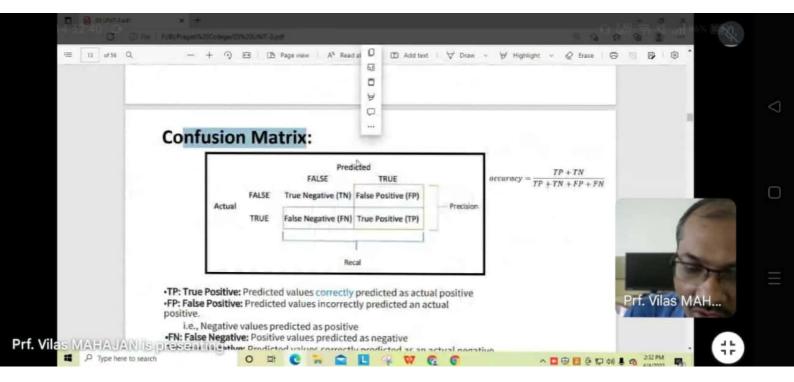

|



| case ID |             | predi     | ctors      |     | target        |  |
|---------|-------------|-----------|------------|-----|---------------|--|
|         |             |           |            |     |               |  |
| CUST_ID | CUST_GENDER | EDUCATION | OCCUPATION | AGE | AFFINITY_CARD |  |
| 101501  | F           | Masters   | Prof.      | 41  | 0             |  |
| 101502  | M           | Bach.     | Sales      | 27  | 0             |  |
| 101503  | F           | HS-grad   | Cleric.    | 20  | Q             |  |
| 101504  | M           | Bach.     | Exec.      | 45  | 10            |  |
| 101505  | M           | Masters   | Sales      | 34  | 1             |  |
| 101506  | M           | HS-grad   | Other      | 38  | 0             |  |
| 101507  | M           | < Bach.   |