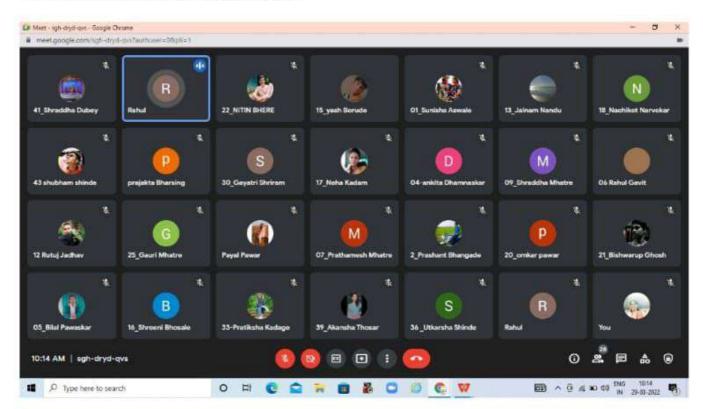

Coordinator Mr. Swati Pusalkar welcomed Mr. Nikhil Ghodke and all the students. She conducted first part of the program i.e. how to use Google meet for attending the lectures. She has shown practical on how to start the google meet, how to join, using various functions and facilities of the same.

Next part of the program was on "How To use Google classroom to access and share the data". Mr. Nikhil Ghodke has guided the students and has demonstrated practical use of the classroom.

Both the faculties then attended doubt solving session. After the program , students have expressed that they can use both the applications confidently. 27 students have attended the program. The program was concluded with vote of thanks.

\*OUTCOME : The First year lectures have been successfully conducted in the semester. Students have also submitted Foundation course projects and other things on the Google classroom. They were able to access the notes and reference materials of various courses( subjects). So the objective of the program has been met.