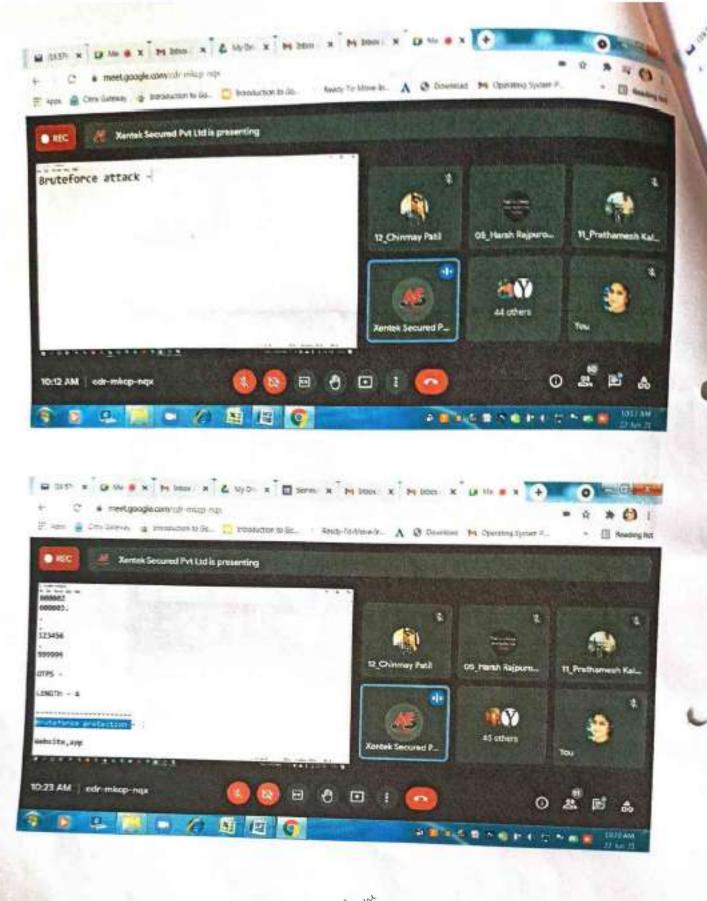

dents of BSC(IT) actively **51 participated**. The Seminar started at 10.00 A.M. The program was conducted by Xentek Secure Pvt Ltd. In this Seminar Guest shows how hackers manage to get credentials of users using social engineering attacks.Beneficial informative session was provided to the students regarding "Cyber Security" and their benefits. and also demonstrate the Mobile Hacking

This successful program helped the students on Cyber Security and Ethical Hacking to know about the importance of cyber security and career in the field of Ethical Hacking. They have also introduced advanced computer Fundamentals.

Mrs. Rupali Patil.

Co-ordinator

PRINCIPAL PRAGATI COLLEGE DOMEIVALI



#### Seminar by Xentek Secured Pvt Ltd on cyber security



Mohar PRINCIPAL PRAGATI COLLEGE DOMETIVALI







PRONCIPAL PRAGATI COLLEGE DOMETVALI



AL COLLEG

PRENCIPAL PRAGATI COLLEGE DOMETIVALI

| a the second harding                                            | Good        | Gaustri neshkabar ekoluar   | AUAL(UD/AZ 11:091gayatrishriram5@email dTVRCC)T  |
|-----------------------------------------------------------------|-------------|-----------------------------|--------------------------------------------------|
| Ethical hacking and cyber security                              | Yes         | Abhishek prasad             |                                                  |
| About hackers or hacking                                        | Yes         | Shruti Latam                | and an       |
| App security is more important                                  | Yes         | Ravindra G